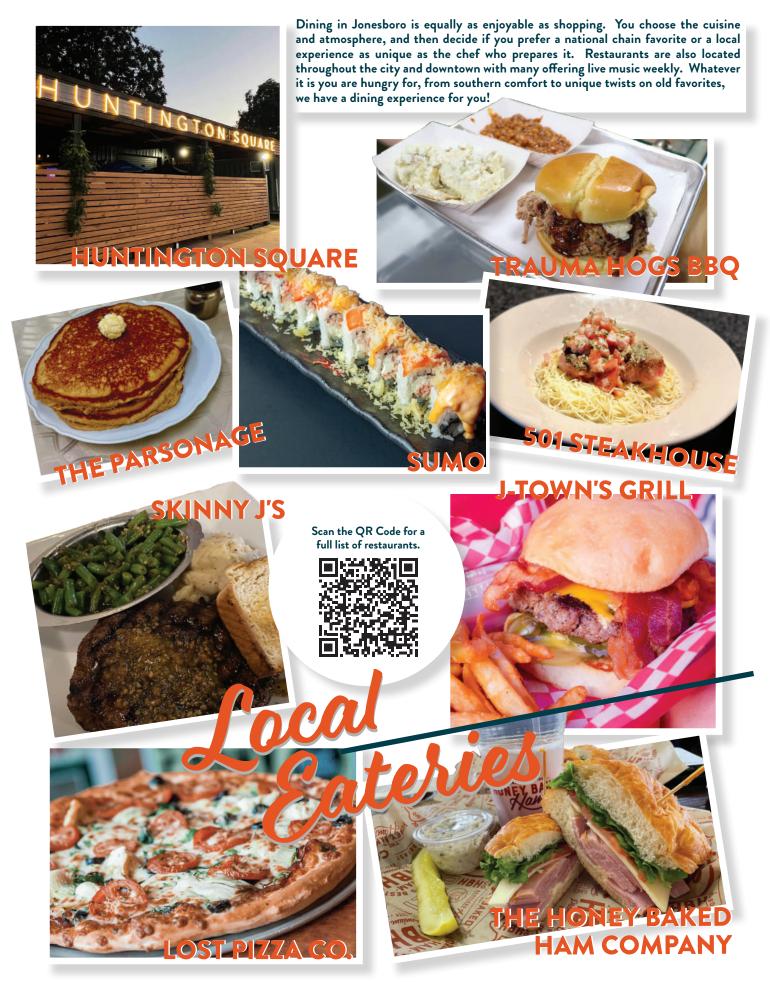

(501) 221-1000 hcjcpa.com

business succeed.

JONESBORO
WHITE HALL
ROGERS

Throughout the city, you will find shopping centers boasting easy access to retailers that offer friendly service and a variety of treasures. We are especially partial to our local owners who have chosen the latest in fashion and also offer hand-crafted items. These shopping centers can be found along Red Wolf Boulevard, Caraway Road, Highland Drive, East Nettleton and Southwest Drive. Downtown Jonesboro is full of art galleries, boutiques and coffee shops. You will also find unique gift shops, jewelry stores, and florists as you shop to your heart's content!