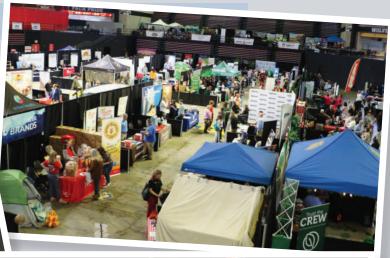

#### **BUSINESS EXPO**

Known for its business-to-business scope, the Jonesboro Regional Chamber of Commerce Business Expo is the state's largest expo with more than 200 businesses participating each year.