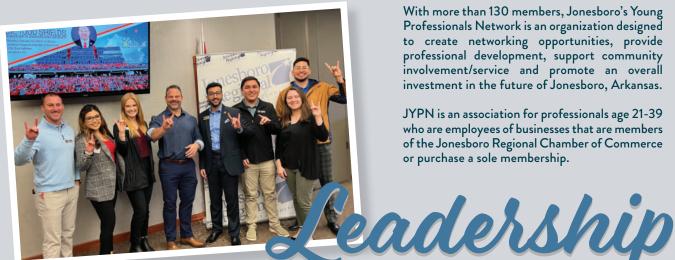

#### **JONESBORO'S YOUNG** PROFESSIONALS NETWORK

With more than 130 members, Jonesboro's Young Professionals Network is an organization designed to create networking opportunities, provide professional development, support community involvement/service and promote an overall investment in the future of Jonesboro, Arkansas.

JYPN is an association for professionals age 21-39 who are employees of businesses that are members of the Jonesboro Regional Chamber of Commerce or purchase a sole membership.