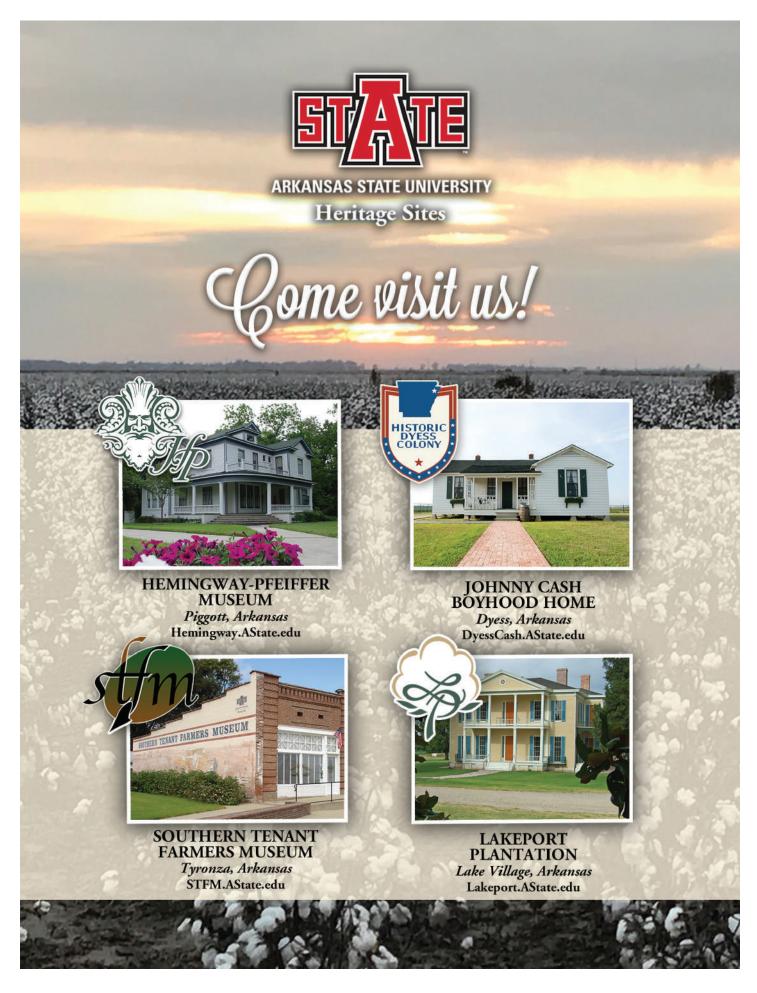

The Bradbury Art Museum is the region's leading visual arts facility. Arkansas State's Heritage Sites program operates four nationally and internationally known museum locations including the Johnny Cash Boyhood Home and the Hemingway-Pfeiffer Museum. And, the Arkansas State Museum located adjacent to the Dean B. Ellis Library, is home to the only accredited natural history museum on a university campus in our state.