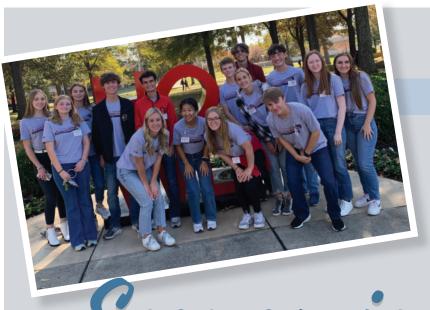

#### JUNIOR LEADERSHIP

Junior Leadership is a program for high school juniors that provides leadership and networking opportunities, exposes students to a broad spectrum of careers, develops a spirit of service, and offers a behind-the-scenes look at Jonesboro.