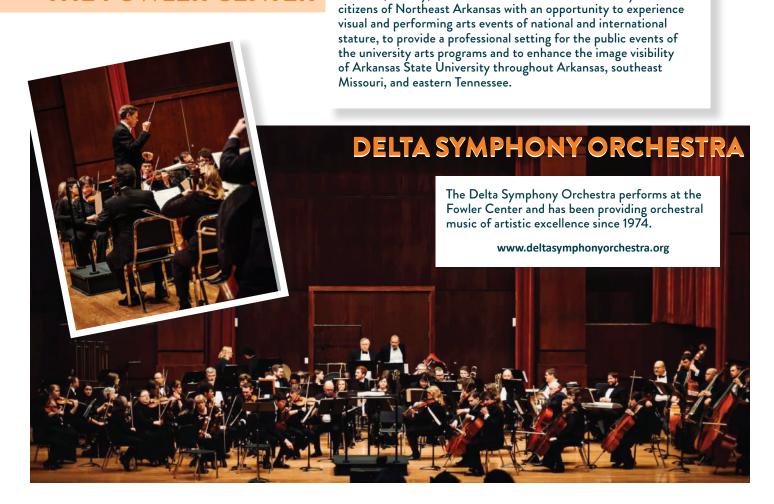

### THE FOWLER CENTER

# ARTS & ENTERTAINMENT

For example, The Delta Symphony Orchestra will host a special performance to celebrate the solar eclipse on Saturday, April 6, 2024, featuring the The Planets by Gustav Holst. Visit deltasymphonyorchestra.org for more information and tickets.